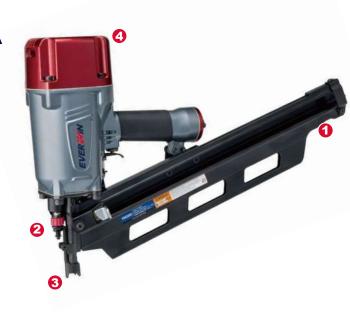

## **TOOL FEATURES**

- 1. Durable aluminum magazine.
- 2. Available with and without tool free depth of drive.
- 3. Hardened toe nailing teeth.
- 4. Fast, powerful industrial engine.
- 5. Uses commonly available wear parts.
- · Available with contact or sequential triggers