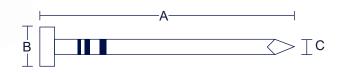

## **FASTENER SPECS**

| Туре             | 21° Plastic Collated Nails |
|------------------|----------------------------|
| Loading Capacity | 70                         |
| А                | 50~90mm (2"~3-1/2")        |
| В                | 6.8~8.0mm (0.268"~0.315")  |
| С                | 2.9~3.8mm (0.113"~0.148")  |