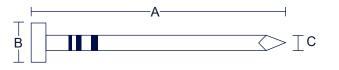

| FASTENER SPECS   |                             |
|------------------|-----------------------------|
| Туре             | 34° Papper Collated Nails   |
| Loading Capacity | 33                          |
| Α                | 38~40mm (1-1/2")            |
| В                | 7.01~7.36mm (0.276"~0.290") |
| С                | 3.3mm~3.8mm (0.131"~0.148") |