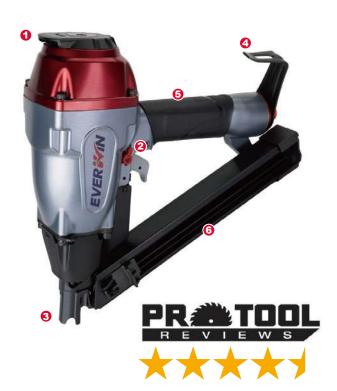

## **TOOL FEATURES**

- 1. Rotatable exhaust on enduring engine.
- 2. Sequential trigger lock ensures workplace safety.
- 3. Nail tip guide, places fastener point directly into connector holes for a fast and precise application.
- 4. Metal belt hook provides workplace convenience.
- 5. Cushioned grip ergonomic frame provides comfort during operation.
- 6. Aluminum magazine, in-line design offers balance for maneuverability.
- · Low nail lockout prevents dry fires.
- · Anti nail back up pawl boosts operation stability.
- · Compact design fits between 12" O.C. joists.
- · Two trigger options available : MCN40B-ST (sequential) / MCN40B-CT (contact)