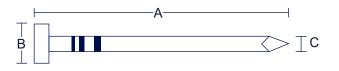

PN70-ST (sequential) / PN70-CT (contact)

| FASTERNER SPECS  |                           |
|------------------|---------------------------|
| Туре             | 15° Wire Collated Nails   |
| Loading Capacity | 225~300                   |
| A                | 45~70mm (1-3/4"~2-3/4")   |
| В                | 5.7~7.2mm (0.224"~0.283") |
| С                | 2.3~2.9mm (0.092"~0.113") |