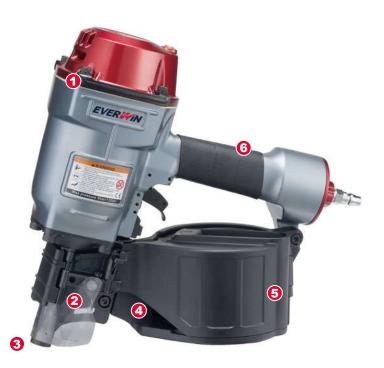

## **TOOL FEATURES**

- 1. Body protector on durable streamline frame.
- 2. Dust cover blocks nails or wire chips.
- Durable nose and anti-abrasive driver provides extended tool life.
- 4. Metal nail tray with industry leading durability.
- 5. Tough nylon, fast and easy loading magazine.
- 6. Cushioned rubber grip and ergonomic frame provides comfort and balance.
- · High speed operation, 15 cycles/second.
- · Fast and powerful for heavy duty applications.
- · Optional heavy duty depth adjustment.
- · Two trigger options available :